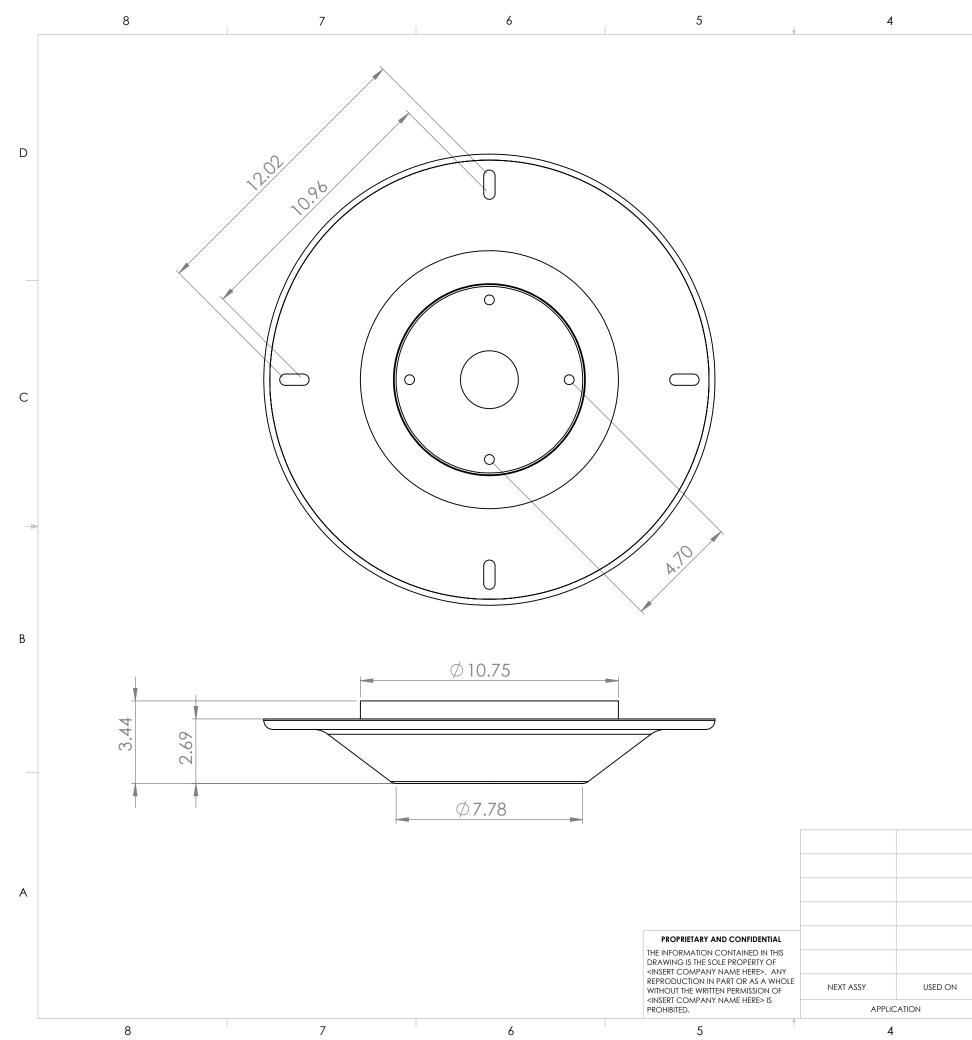

| τ 4                                                                                                          |             | 3       |                                                                                                                                 |                   |  |  |
|--------------------------------------------------------------------------------------------------------------|-------------|---------|---------------------------------------------------------------------------------------------------------------------------------|-------------------|--|--|
| CONFIDENTIAL<br>TAINED IN THIS<br>ROPERTY OF<br>4E HERE>. ANY<br>OR AS A WHOLE<br>RMISSION OF<br>4E HERE> IS | APPLICATION |         | DO NOT SCALE DRAWING                                                                                                            |                   |  |  |
|                                                                                                              | NEXT ASSY   | USED ON | FINISH                                                                                                                          |                   |  |  |
|                                                                                                              |             |         | MATERIAL                                                                                                                        |                   |  |  |
|                                                                                                              |             |         | INTERPRET GEOMETRIC<br>TOLERANCING PER:                                                                                         | Q.A.<br>COMMENTS: |  |  |
|                                                                                                              |             |         | DIMENSIONS ARE IN INCHES<br>TOLERANCES:<br>FRACTIONAL±<br>ANGULAR: MACH± BEND ±<br>TWO PLACE DECIMAL ±<br>THREE PLACE DECIMAL ± | MFG APPR.         |  |  |
|                                                                                                              |             |         |                                                                                                                                 | ENG APPR.         |  |  |
|                                                                                                              |             |         |                                                                                                                                 | CHECKED           |  |  |
|                                                                                                              |             |         |                                                                                                                                 | DRAWN             |  |  |
|                                                                                                              |             |         | UNLESS OTHERWISE SPECIFIED:                                                                                                     | :                 |  |  |